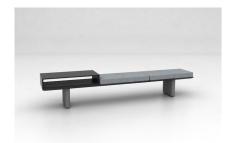

# Bench

The refined design of **Bench** is composed of a simple black MDF platform finished in matt lacquer; on the underside, a chamfered detail lends the piece a visual lightness. The bench's internal metal framework extends to two legs clad in stainresistant cast concrete, and there is an optional open display box for documents and literature. **Bench** comes with modular upholstery with options for two or three seats and is designed to complement the **Grid** and **Stack** storage systems.

## **Bench Configurations**

**Configuration 1** W96 D15.75

H18.75"

**Configuration 2**W96
D15.75
H15.75"