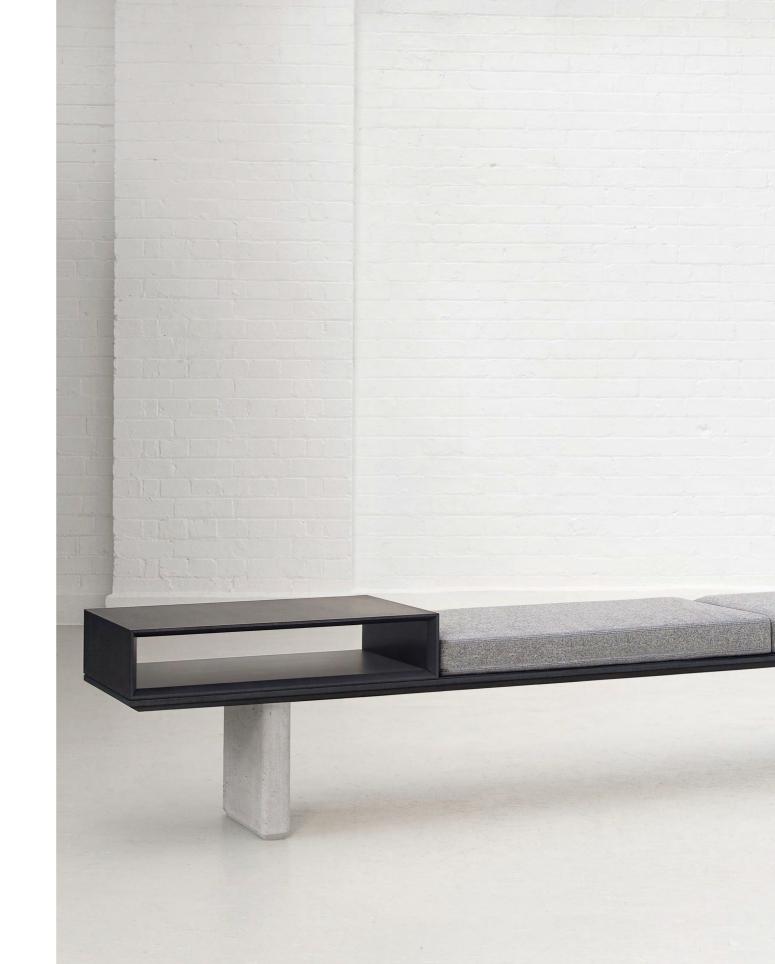

# Bench

The refined design of **Bench** is composed of a simple black MDF platform finished in matt lacquer; on the underside, a chamfered detail lends the piece a visual lightness. The bench's internal metal framework extends to two legs clad in stainresistant cast concrete, and there is an optional open display box for documents and literature. **Bench** comes with modular upholstery with options for two or three seats and is designed to complement the **Grid** and **Stack** storage systems.

# **Key features**

Made using black MDF
Lightweight, stain-resistant concrete legs
Adjustable feet
Various colour options available
CAD and BIM files available
Available in 6-8 weeks (UK), 10-12 weeks (US)