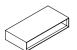

## **Bench Profiles**

ABO1 Bench W96 D15.75

H12.75"

ABO2 Open Display W32 D15.75 H6"

ABO3 Upholstery W32 D15.75 H3"