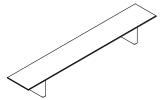

## **Bench Profiles**

ABO1 Bench W96 D15.75

H12.75"

ABO2 Open Display W32 D15.75 H6"

ABO3 Upholstery W32 D15.75 H3"

## **Bench Configurations**

**Configuration 1** W96 D15.75

H18.75"

**Configuration 2**W96
D15.75
H15.75"