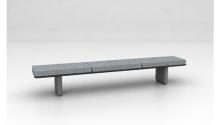

# Bench

The refined design of **Bench** is composed of a simple black MDF platform finished in matt lacquer; on the underside, a chamfered detail lends the piece a visual lightness. The bench's internal metal framework extends to two legs clad in stainresistant cast concrete, and there is an optional open display box for documents and literature. **Bench** comes with modular upholstery with options for two or three seats and is designed to complement the **Grid** and **Stack** storage systems.

## **Bench Configurations**

**Configuration 1** W96 D15.75

H18.75"

**Configuration 2**W96
D15.75
H15.75"